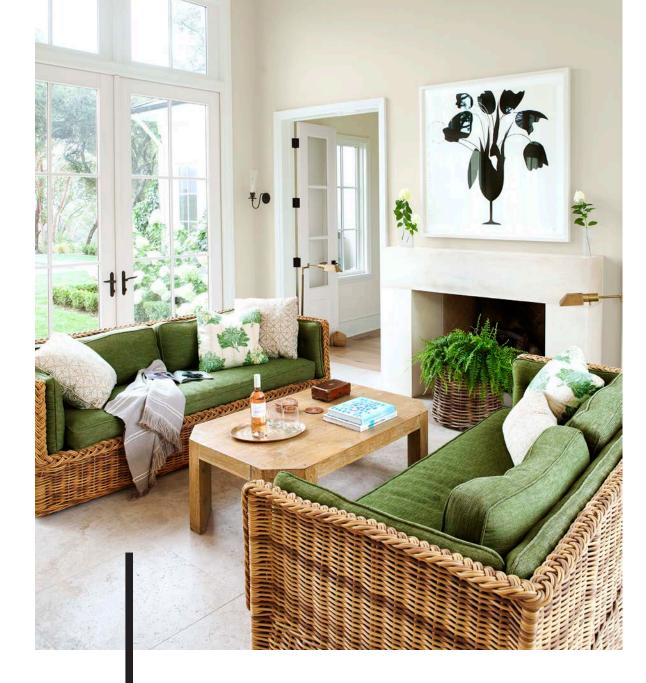

"I wanted it to be calming and quiet, very much about bringing the outdoors in," she says. Instead of going the typical Tuscan-architecture-in-wine-country route, Weiss envisioned a Caribbean getaway and hired North Carolina-based architect Mark Paullin to bring it to life. But the setting—"no sea, no white sand, or aqua water, just a lot of greenery," Weiss explains—required a subtler beachy touch. A loggia was originally planned to be open to the elements, but Weiss enclosed it at the last minute to keep out pests. "I wanted it to feel like a pool house," says the designer, who opted for tile flooring and twin wicker sofas in a fabric inspired by the color of their lawn. "With the doors open, you feel like you're outside. It's the best of both worlds." Elsewhere, lightweight textiles, pale wood accents, and leafy views are the order of the day.

## Loggia

🖫 Zenith in Amazon, Fabricut. 🖳 Kori in Buff, Peter Fasano. Lucknow in Green, Carolina Irving Textiles.