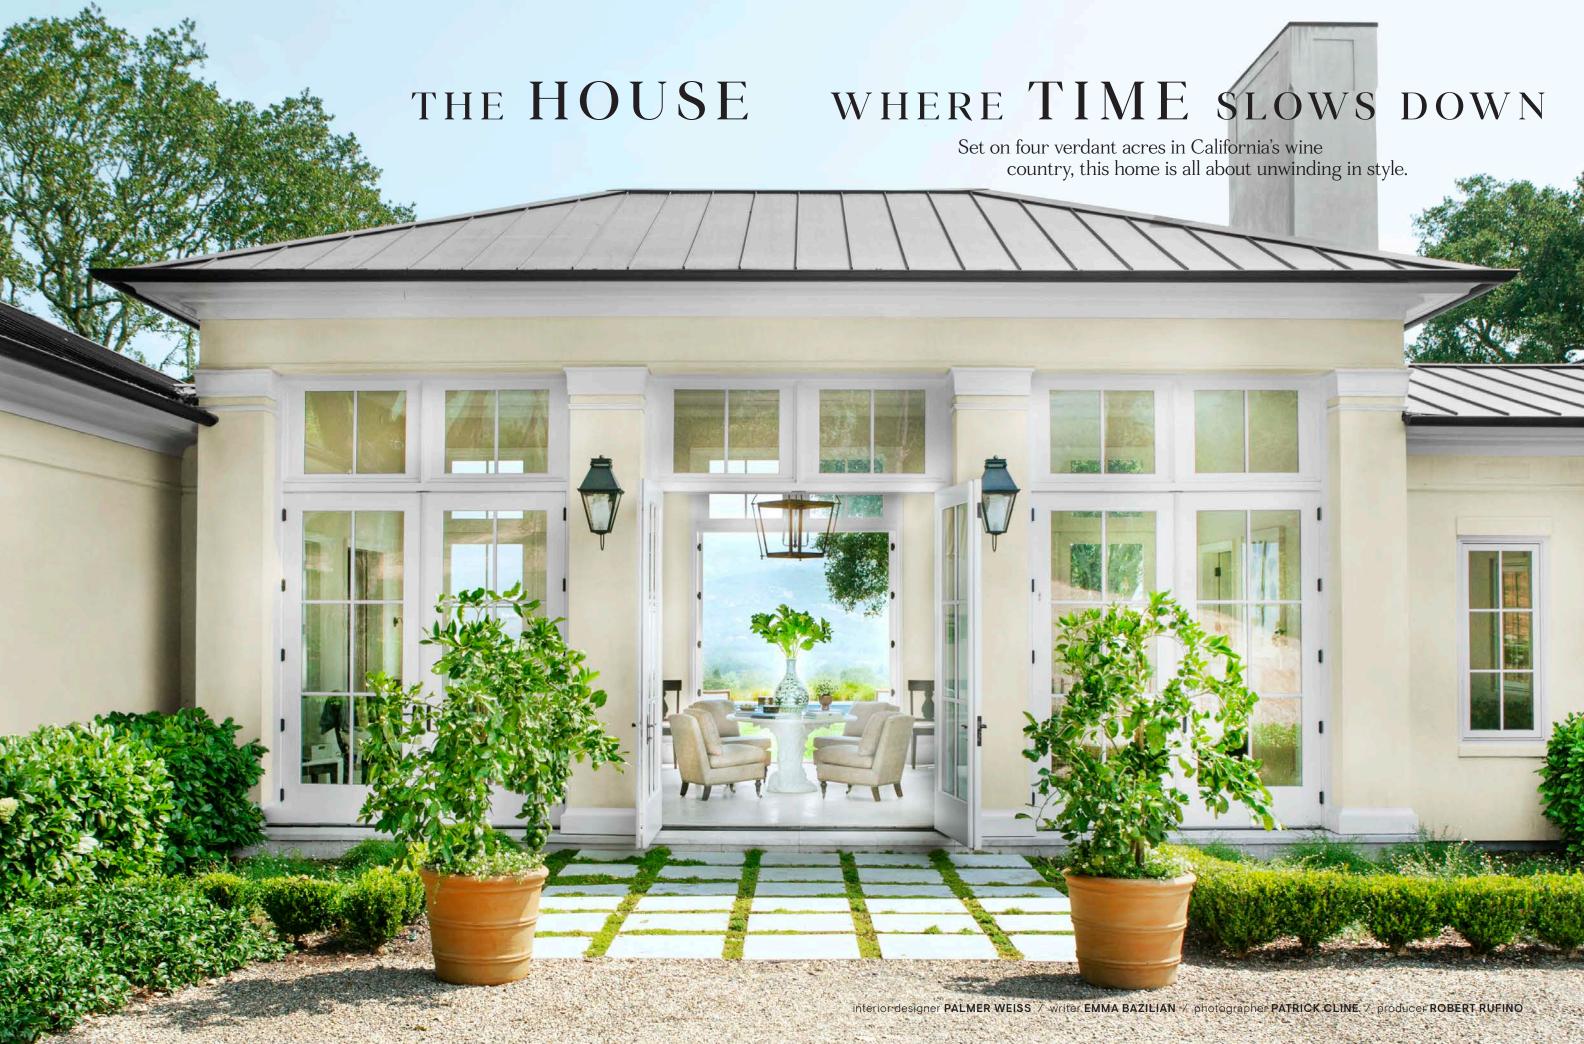

### JUST AN HOUR'S DRIVE FROM MISTY SAN FRANCISCO, SONOMA COUNTY'S

rolling hills and blistering sunshine make it seem a continent away. Hence the appeal to Southern-born designer Palmer Weiss, who fell in love with the landscape on weekend excursions from the city, purchasing four acres with her husband to build a house.

"I wanted it to be calming and quiet, very much about bringing the outdoors in," she says. Instead of going the typical Tuscan-architecture-in-wine-country route, Weiss envisioned a Caribbean getaway and hired North Carolina-based architect Mark Paullin to bring it to life. But the setting—"no sea, no white sand, or aqua water, just a lot of greenery," Weiss explains—required a subtler beachy touch. A loggia was originally planned to be open to the elements, but Weiss enclosed it at the last minute to keep out pests. "I wanted it to feel like a pool house," says the designer, who opted for tile flooring and twin wicker sofas in a fabric inspired by the color of their lawn. "With the doors open, you feel like you're outside. It's the best of both worlds." Elsewhere, lightweight textiles, pale wood accents, and leafy views are the order of the day.