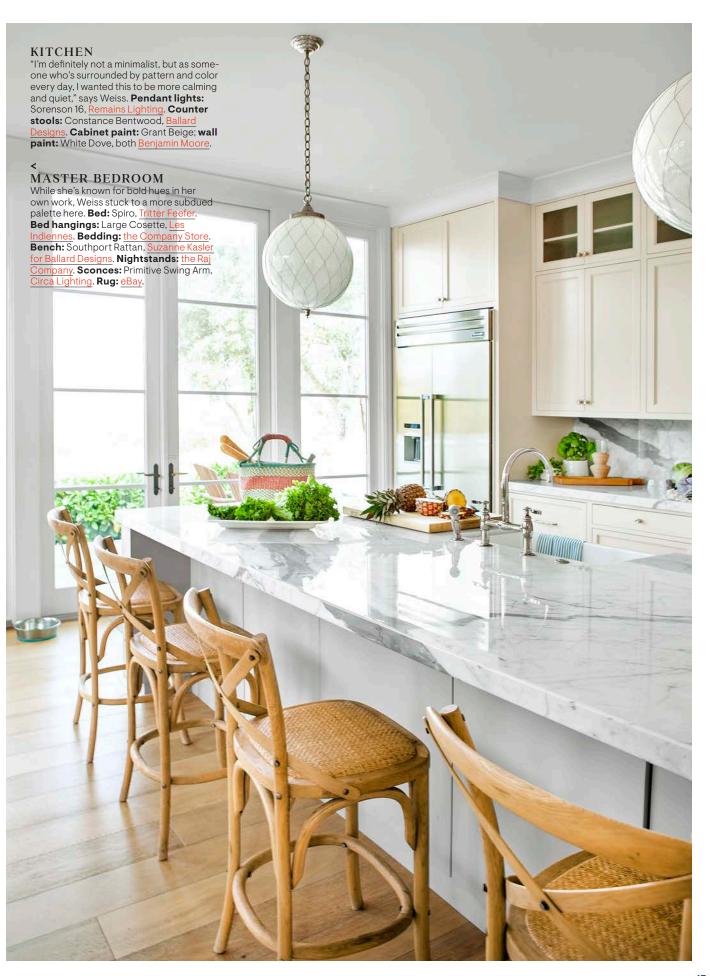

### JUST AN HOUR'S DRIVE FROM MISTY SAN FRANCISCO, SONOMA COUNTY'S

rolling hills and blistering sunshine make it seem a continent away. Hence the appeal to Southern-born designer Palmer Weiss, who fell in love with the landscape on weekend excursions from the city, purchasing four acres with her husband to build a house.

"I wanted it to be calming and quiet, very much about bringing the outdoors in," she says. Instead of going the typical Tuscan-architecture-in-wine-country route, Weiss envisioned a Caribbean getaway and hired North Carolina-based architect Mark Paullin to bring it to life. But the setting—"no sea, no white sand, or aqua water, just a lot of greenery," Weiss explains—required a subtler beachy touch. A loggia was originally planned to be open to the elements, but Weiss enclosed it at the last minute to keep out pests. "I wanted it to feel like a pool house," says the designer, who opted for tile flooring and twin wicker sofas in a fabric inspired by the color of their lawn. "With the doors open, you feel like you're outside. It's the best of both worlds." Elsewhere, lightweight textiles, pale wood accents, and leafy views are the order of the day.